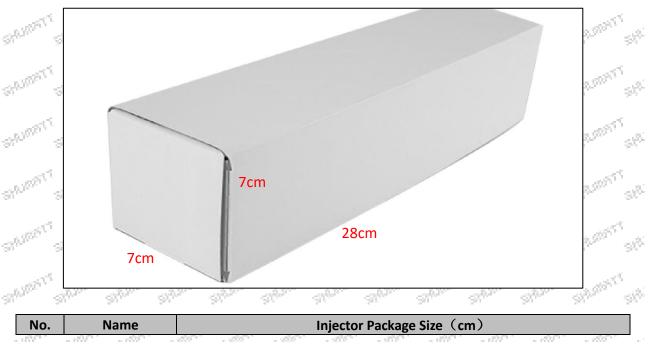

|

Minors are forbidden to use the fuel injector assembly, O-ring, gasket, nozzle protective cover, fuel injector house protective cover, solenoid valve protective cover, VCI anti-rust bag, and air bubble bag to avoid personal injury.

O-ring and gasket are disposable installation accessories, and need to be replaced for re-installation.

▲ The nozzle protective cover, the injector house protective cover, and the solenoid valve protective cover are recyclable accessories that can be reused.

▲ VCI anti-rust bags and bubble bags are non-degradable materials, please dispose of them properly after using.

▲ The injector and the installation parts should be coated with appropriate sealing oil during installation.

(2) Injector Box Size



Mob/WhatsApp: +86 13410541523 Email : <u>ruby@shumatt.com</u> © 2022 Shenzhen Shumatt Technology Co., Ltd

**Injector Box** 

### 1.9.0445120064 Injector's Testing Standard and Certificate

We can provide the factory quality inspection test report of each injector to ensure that each injector delivered meets the engine performance indicators.

28\*7\*7

| BOTEN                                  | 测试报告                       | 4.05.2019 10:42:09                     |             |               | 1