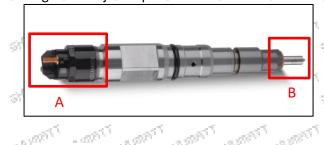

e maintenance manual.

Injector failure caused by failure to replace consumable parts as specified in the vehicle engine maintenance manual.

Injector failure caused by not complying with the intake system fit clearance and exhaust system fit clearance requirements specified in the vehicle engine maintenance manual.

Failure to replace the consumable parts and the fitting clearance of the oil inlet system pipeline and the fuel injector connection in accordance with the fuel intake system specified in the vehicle engine maintenance manual.

### 1.11.0445120064 Injector's Manufacturer

Injector's manufacturer: Shenzhen Shumatt Technology Co., Ltd

## 2.0445120064 Injector Technical Support

### 2.1.0445120064 Injector's Part Number Location

1) E.g.: The injector part number see as follows



|                  | No.