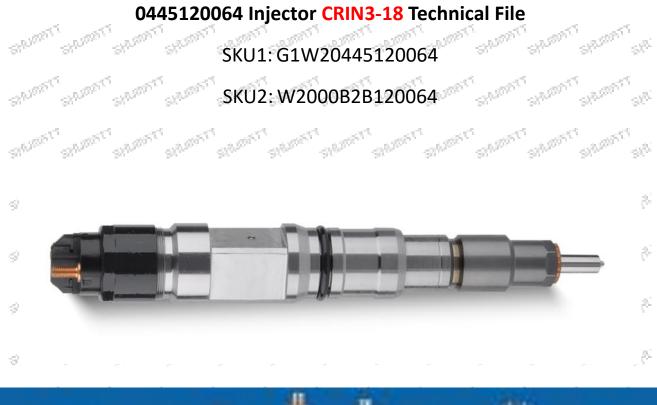

# **SHUMFITT** Shenzhen Shumatt Technology Co., Ltd

0445120064 Injector CRIN2-16 Technical File

#### 39 Street, Street, Street, Street, 1.1. 0445120064 Injector's Basic Information

| State State      | China made new high quality diesel injector 0445120064 fuel injector CRIN2-16 |
|------------------|-------------------------------------------------------------------------------|
| and and a        | and a main a          |
| ണ് sku ട്രീ      | G1W20445120064                                                                |
| SKU              | W2000B2B120064                                                                |
| 12 044E120064 In | jector's Commo bn Part Number                                                 |